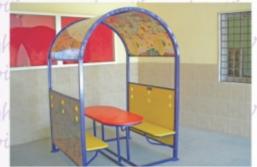

Hexagonal Deck Multiplay System - RMPS - 09

Three Deck Multiplay System - RMPS -10

Two Deck Baby Multiplay System - RMPS - 11

Double Wave Multiplay System - RMPS - 12

Two Deck Two Level Multiplay System - RMPS - 18

Two Deck Baby Multiplay System - RMPS - 20

Two Level Multiplay System - RMPS - 21

Arch Tyre Swing - RSW - 20

Tyre Swing 360° Rotate- RSW - 22

Round Climber - RCL - 18

Rocket Climber - RCL - 19

**Humpty Dumpty Climber - RCL - 21** 