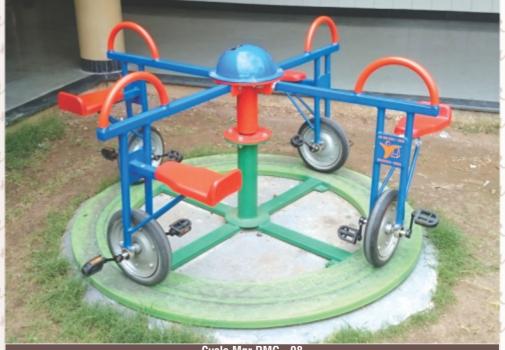

Rainbow Climber - RCL - 22

Adventure Climber - RCL-24

Animal Mgr - RMG - 03

Ocean Wave Mgr - RMG - 04

Revolving Platform Mickey - RMG - 06

Cycle Mgr RMG - 08

Spring Rider - REX - 07

Basket Ball Ring - REX - 11