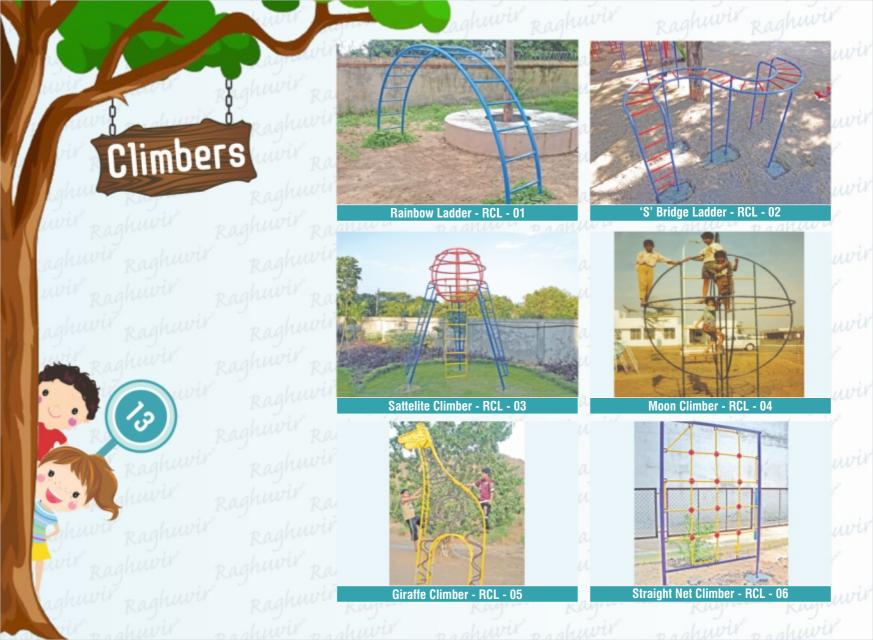

ding company in this sector"





Octagonal Deck Multiplay System - RMPS - 01



Five Deck Multiplay System - RMPS - 02



Three Deck Multiplay System - RMPS - 03



Double Slide Multiplay - RMPS - 04



Hexagonal Multiplay System - RMPS - 05



Hexagonal Multiplay System - RMPS - 06



Combination Set 3 in 1 - RMPS - 07



Octagonal Deck Multiplay Station - RMPS - 08



Hexagonal Deck Multiplay System - RMPS - 09



Three Deck Multiplay System - RMPS -10



Two Deck Baby Multiplay System - RMPS - 11



Double Wave Multiplay System - RMPS - 12













Two Deck Two Level Multiplay System - RMPS - 18







Two Deck Baby Multiplay System - RMPS - 20



Two Level Multiplay System - RMPS - 21



























Arch Tyre Swing - RSW - 20



Tyre Swing 360° Rotate- RSW - 22













Round Climber - RCL - 18



Rocket Climber - RCL - 19





**Humpty Dumpty Climber - RCL - 21** 



Rainbow Climber - RCL - 22





Adventure Climber - RCL-24







Animal Mgr - RMG - 03



Ocean Wave Mgr - RMG - 04



Revolving Platform Mickey - RMG - 06





Cycle Mgr RMG - 08















Spring Rider - REX - 07

Basket Ball Ring - REX - 11





Funnel Ball - REX - 12

20





Raghewir





Zip Liner - REX - 19

21















Allu. Tiltable Dustbin - RGR - 08









## Some of our valued satisfied clients













































NIRMA LIMITED





















Aarti Industries Ltd







**PIPES:** Pipes are galvanized steel confirming to IS: 1239 (part one) of reputed make only.

FRP: Fiberglass Reinforced Plastics are made of top quality polyeste