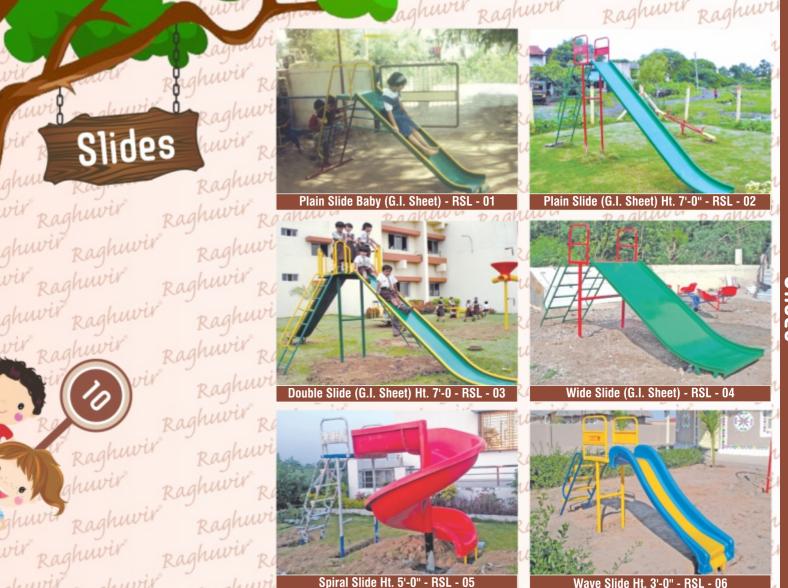

he leading company in this sector"





Octagonal Deck Multiplay System - RMPS - 01



Five Deck Multiplay System - RMPS - 02



Three Deck Multiplay System - RMPS - 03



Double Slide Multiplay - RMPS - 04



Hexagonal Multiplay System - RMPS - 05



Hexagonal Multiplay System - RMPS - 06



Combination Set 3 in 1 - RMPS - 07



Octagonal Deck Multiplay Station - RMPS - 08



Hexagonal Deck Multiplay System - RMPS - 09



Three Deck Multiplay System - RMPS -10



Two Deck Baby Multiplay System - RMPS - 11



Double Wave Multiplay System - RMPS - 12













Two Deck Two Level Multiplay System - RMPS - 18







Two Deck Baby Multiplay System - RMPS - 20



Two Level Multiplay System - RMPS - 21



























Arch Tyre Swing - RSW - 20



Tyre Swing 360° Rotate- RSW - 22













Round Climber - RCL - 18



Rocket Climber - RCL - 19





**Humpty Dumpty Climber - RCL - 21** 



Rainbow Climber - RCL - 22





Adventure Climber - RCL-24







Animal Mgr - RMG - 03



Ocean Wave Mgr - RMG - 04



Revolving Platform Mickey - RMG - 06





Cycle Mgr RMG - 08















Spring Rider - REX - 07

Basket Ball Ring - REX - 11





Funnel Ball - REX - 12

20





Raghewir





Zip Liner - REX - 19

21















Allu. Tiltable Dustbin - RGR - 08









## Some of our valued satisfied clients













































NIRMA LIMITED





















Aarti Industries Ltd







**PIPES:** Pipes are galvanized steel confirming to IS: 1239 (part one) of reputed make only.

FRP: Fiberglass Reinforced Plastics are made of top quality po