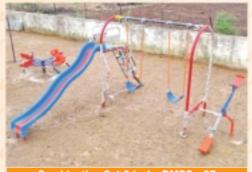

Hexagonal Deck Multiplay System - RMPS - 09

Three Deck Multiplay System - RMPS -10

Two Deck Baby Multiplay System - RMPS - 11

Double Wave Multiplay System - RMPS - 12

Two Deck Two Level Multiplay System - RMPS - 18

Two Deck Baby Multiplay System - RMPS - 20

Two Level Multiplay System - RMPS - 21

Arch Tyre Swing - RSW - 20

Tyre Swing 360° Rotate- RSW - 22

Round Climber - RCL - 18

Rocket Climber - RCL - 19

**Humpty Dumpty Climber - RCL - 21** 