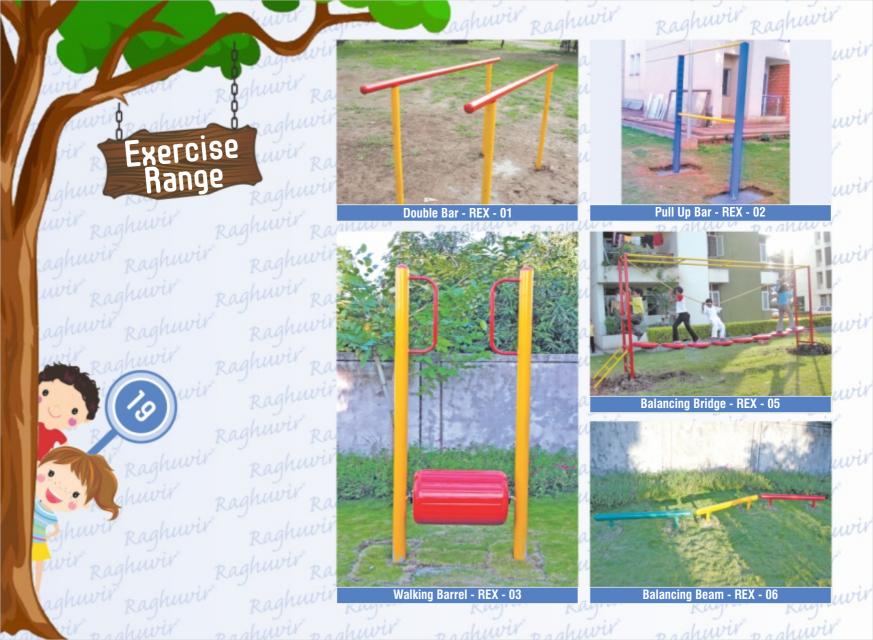

Two Deck Baby Multiplay System - RMPS - 20

Two Level Multiplay System - RMPS - 21

Arch Tyre Swing - RSW - 20

Tyre Swing 360° Rotate- RSW - 22

Round Climber - RCL - 18

Rocket Climber - RCL - 19

**Humpty Dumpty Climber - RCL - 21** 