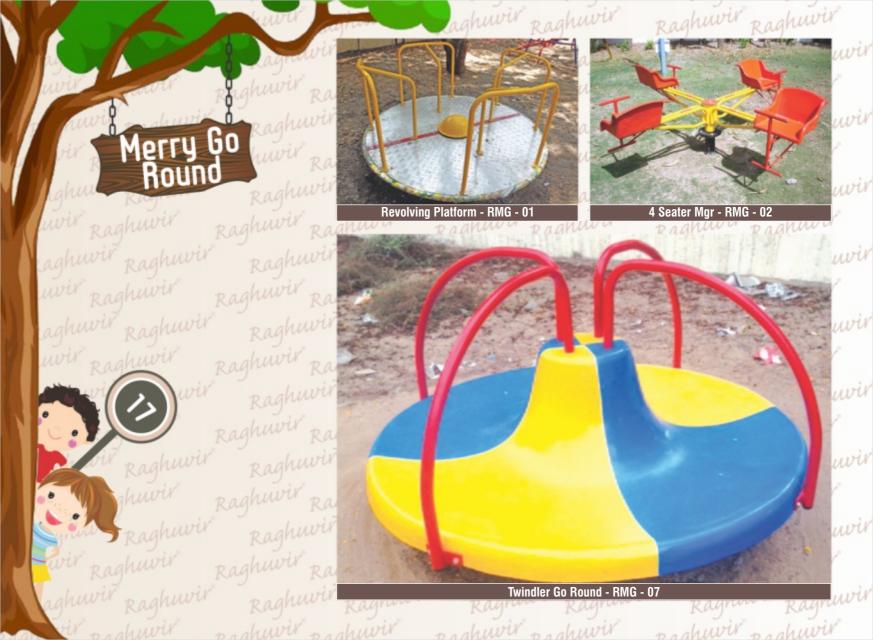

"To satisfy our clients by providing premium quality with best strength, economy and durability and to become the leading company in this sector"

Octagonal Deck Multiplay System - RMPS - 01

Five Deck Multiplay System - RMPS - 02

Three Deck Multiplay System - RMPS - 03

Double Slide Multiplay - RMPS - 04

Hexagonal Multiplay System - RMPS - 05

Hexagonal Multiplay System - RMPS - 06

Combination Set 3 in 1 - RMPS - 07

Octagonal Deck Multiplay Station - RMPS - 08