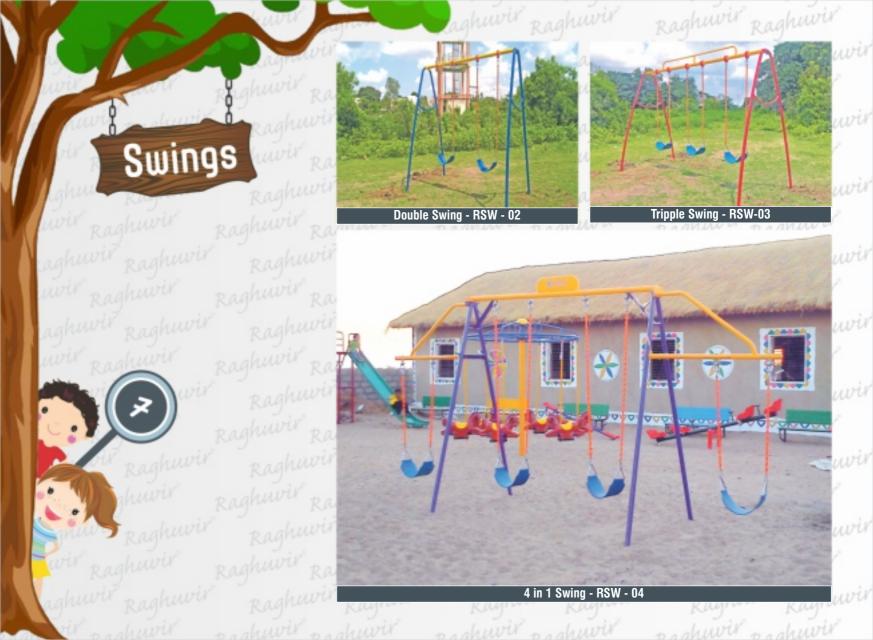

Two Deck Baby Multiplay System - RMPS - 20

Two Level Multiplay System - RMPS - 21

Arch Tyre Swing - RSW - 20

Tyre Swing 360° Rotate- RSW - 22

Round Climber - RCL - 18

Rocket Climber - RCL - 19

**Humpty Dumpty Climber - RCL - 21** 