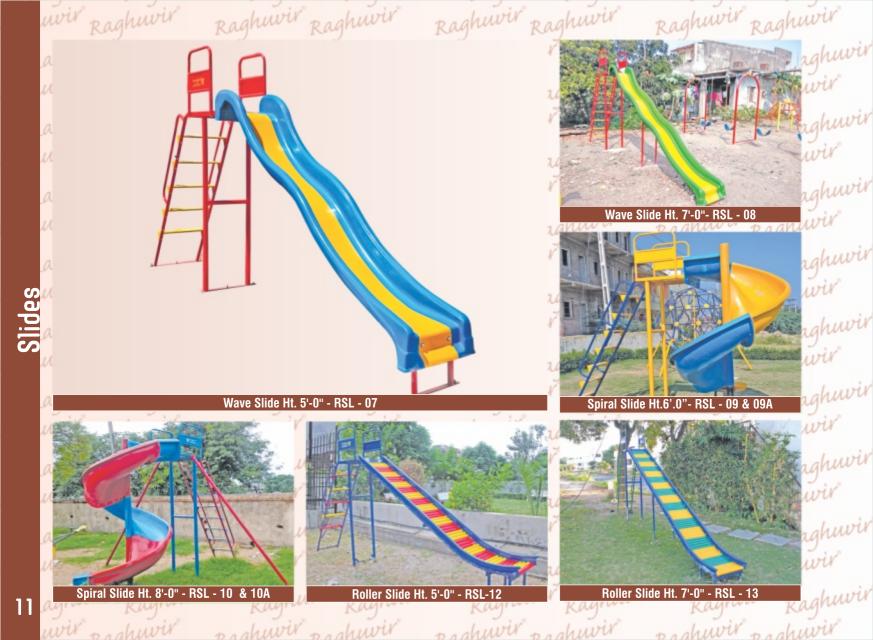

leading company in this sector"





Octagonal Deck Multiplay System - RMPS - 01



Five Deck Multiplay System - RMPS - 02



Three Deck Multiplay System - RMPS - 03



Double Slide Multiplay - RMPS - 04



Hexagonal Multiplay System - RMPS - 05



Hexagonal Multiplay System - RMPS - 06



Combination Set 3 in 1 - RMPS - 07



Octagonal Deck Multiplay Station - RMPS - 08



Hexagonal Deck Multiplay System - RMPS - 09



Three Deck Multiplay System - RMPS -10



Two Deck Baby Multiplay System - RMPS - 11



Double Wave Multiplay System - RMPS - 12













Two Deck Two Level Multiplay System - RMPS - 18







Two Deck Baby Multiplay System - RMPS - 20



Two Level Multiplay System - RMPS - 21



























Arch Tyre Swing - RSW - 20



Tyre Swing 360° Rotate- RSW - 22













Round Climber - RCL - 18



Rocket Climber - RCL - 19





**Humpty Dumpty Climber - RCL - 21** 



Rainbow Climber - RCL - 22





Adventure Climber - RCL-24







Animal Mgr - RMG - 03



Ocean Wave Mgr - RMG - 04



Revolving Platform Mickey - RMG - 06





Cycle Mgr RMG - 08















Spring Rider - REX - 07

Basket Ball Ring - REX - 11





Funnel Ball - REX - 12

20





Raghewir





Zip Liner - REX - 19

21















Allu. Tiltable Dustbin - RGR - 08









## Some of our valued satisfied clients













































NIRMA LIMITED





















Aarti Industries Ltd







**PIPES:** Pipes are galvanized steel confirming to IS: 1239 (part one) of reputed make only.

FRP: Fiberglass Reinforced Plastics are made of top quality poly