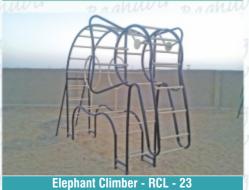

Two Deck Baby Multiplay System - RMPS - 20

Two Level Multiplay System - RMPS - 21

Arch Tyre Swing - RSW - 20

Tyre Swing 360° Rotate- RSW - 22

Round Climber - RCL - 18

Rocket Climber - RCL - 19

**Humpty Dumpty Climber - RCL - 21** 