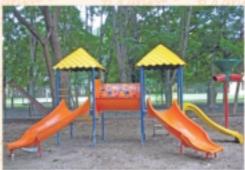

Three Deck Multiplay System - RMPS - 03

Double Slide Multiplay - RMPS - 04

Hexagonal Multiplay System - RMPS - 05

Hexagonal Multiplay System - RMPS - 06

Combination Set 3 in 1 - RMPS - 07

Octagonal Deck Multiplay Station - RMPS - 08

Hexagonal Deck Multiplay System - RMPS - 09

Three Deck Multiplay System - RMPS -10

Two Deck Baby Multiplay System - RMPS - 11

Double Wave Multiplay System - RMPS - 12

Two Deck Two Level Multiplay System - RMPS - 18