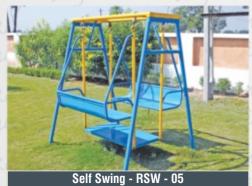

Two Deck Baby Multiplay System - RMPS - 20

Two Level Multiplay System - RMPS - 21

Arch Tyre Swing - RSW - 20

Tyre Swing 360° Rotate- RSW - 22

Round Climber - RCL - 18

Rocket Climber - RCL - 19

**Humpty Dumpty Climber - RCL - 21** 