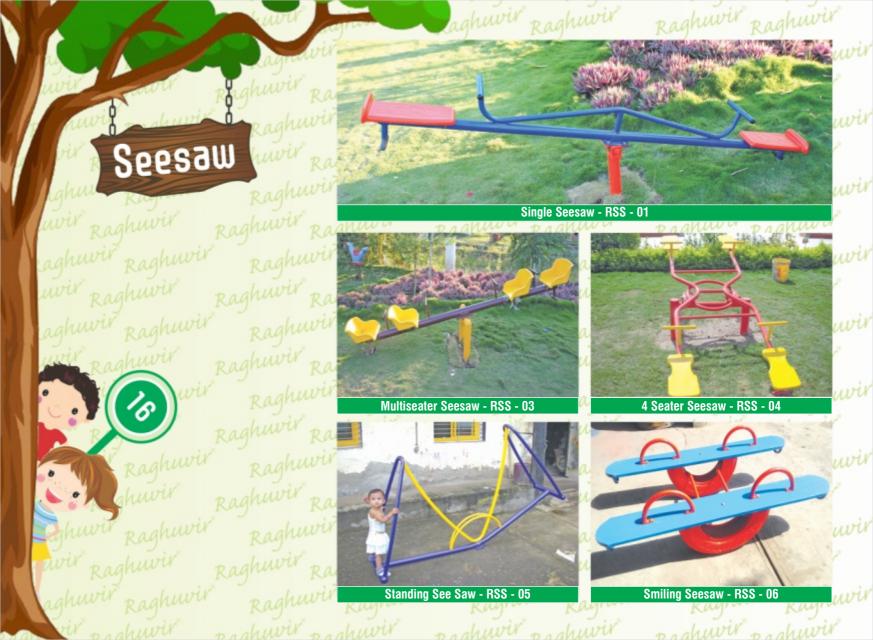

Double Slide Multiplay - RMPS - 04



Hexagonal Multiplay System - RMPS - 05



Hexagonal Multiplay System - RMPS - 06



Combination Set 3 in 1 - RMPS - 07



Octagonal Deck Multiplay Station - RMPS - 08



Hexagonal Deck Multiplay System - RMPS - 09



Three Deck Multiplay System - RMPS -10



Two Deck Baby Multiplay System - RMPS - 11



Double Wave Multiplay System - RMPS - 12













Two Deck Two Level Multiplay System - RMPS - 18







Two Deck Baby Multiplay System - RMPS - 20



Two Level Multiplay System - RMPS - 21



























Arch Tyre Swing - RSW - 20



Tyre Swing 360° Rotate- RSW - 22













Round Climber - RCL - 18



Rocket Climber - RCL - 19





**Humpty Dumpty Climber - RCL - 21** 



Rainbow Climber - RCL - 22





Adventure Climber - RCL-24







Animal Mgr - RMG - 03



Ocean Wave Mgr - RMG - 04



Revolving Platform Mickey - RMG - 06





Cycle Mgr RMG - 08















Spring Rider - REX - 07

Basket Ball Ring - REX - 11





Funnel Ball - REX - 12

20





Raghewir





Zip Liner - REX - 19

21















Allu. Tiltable Dustbin - RGR - 08









## Some of our valued satisfied clients













































NIRMA LIMITED





















Aarti Industries Ltd







**PIPES:** Pipes are galvanized steel confirming to IS: 1239 (part one) of reputed make only.

FRP: Fiberglass Reinforced Plastics are made of top quality polyester resin and also virgin quality Fiber glass made from reputed brand only.

**SWING SEAT:** Is made of 10 mm thick Nylon Reinforced Rubber belt in attractive colours a