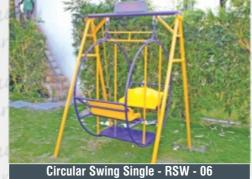

Two Deck Baby Multiplay System - RMPS - 20

Two Level Multiplay System - RMPS - 21

Arch Tyre Swing - RSW - 20

Tyre Swing 360° Rotate- RSW - 22

Round Climber - RCL - 18

Rocket Climber - RCL - 19

**Humpty Dumpty Climber - RCL - 21** 