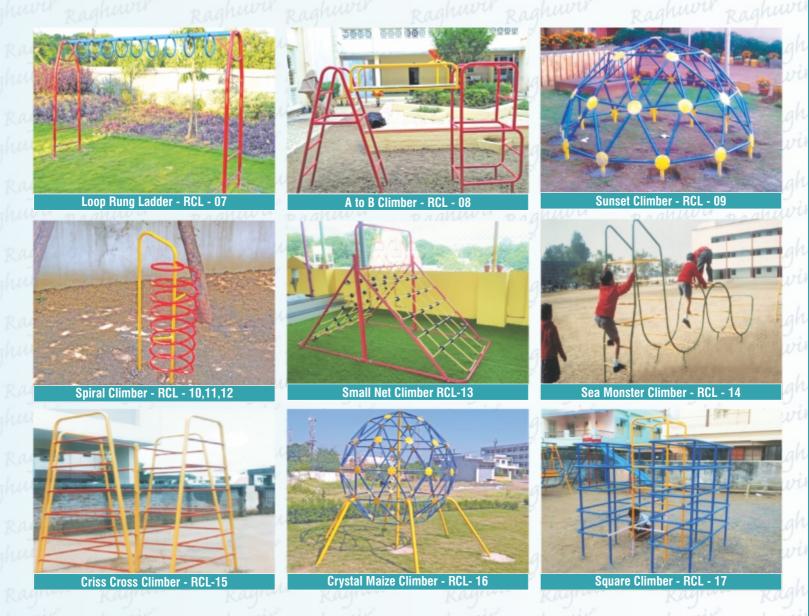

ng company in this sector"





Octagonal Deck Multiplay System - RMPS - 01



Five Deck Multiplay System - RMPS - 02



Three Deck Multiplay System - RMPS - 03



Double Slide Multiplay - RMPS - 04



Hexagonal Multiplay System - RMPS - 05



Hexagonal Multiplay System - RMPS - 06



Combination Set 3 in 1 - RMPS - 07



Octagonal Deck Multiplay Station - RMPS - 08



Hexagonal Deck Multiplay System - RMPS - 09



Three Deck Multiplay System - RMPS -10



Two Deck Baby Multiplay System - RMPS - 11



Double Wave Multiplay System - RMPS - 12













Two Deck Two Level Multiplay System - RMPS - 18







Two Deck Baby Multiplay System - RMPS - 20



Two Level Multiplay System - RMPS - 21



























Arch Tyre Swing - RSW - 20



Tyre Swing 360° Rotate- RSW - 22













Round Climber - RCL - 18



Rocket Climber - RCL - 19





**Humpty Dumpty Climber - RCL - 21** 



Rainbow Climber - RCL - 22





Adventure Climber - RCL-24







Animal Mgr - RMG - 03



Ocean Wave Mgr - RMG - 04



Revolving Platform Mickey - RMG - 06





Cycle Mgr RMG - 08















Spring Rider - REX - 07

Basket Ball Ring - REX - 11





Funnel Ball - REX - 12

20





Raghewir





Zip Liner - REX - 19

21















Allu. Tiltable Dustbin - RGR - 08









## Some of our valued satisfied clients













































NIRMA LIMITED





















Aarti Industries Ltd







**PIPES:** Pipes are galvanized steel confirming to IS: 1239 (part one) of reputed make only.

FRP: Fiberglass Reinforced Plastics are made of top quality polyester