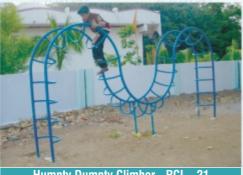

Two Deck Baby Multiplay System - RMPS - 20

Two Level Multiplay System - RMPS - 21

Arch Tyre Swing - RSW - 20

Tyre Swing 360° Rotate- RSW - 22

Round Climber - RCL - 18

Rocket Climber - RCL - 19

**Humpty Dumpty Climber - RCL - 21** 