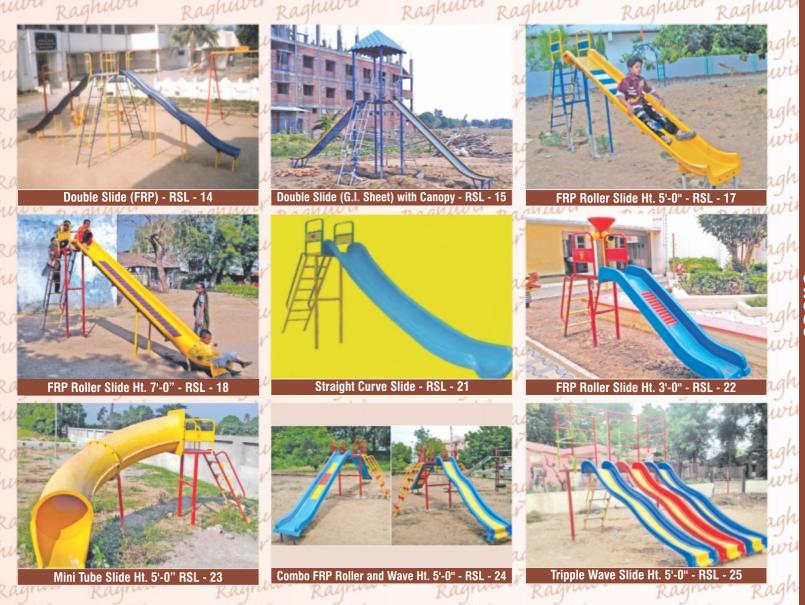

eading company in this sector"





Octagonal Deck Multiplay System - RMPS - 01



Five Deck Multiplay System - RMPS - 02



Three Deck Multiplay System - RMPS - 03



Double Slide Multiplay - RMPS - 04



Hexagonal Multiplay System - RMPS - 05



Hexagonal Multiplay System - RMPS - 06



Combination Set 3 in 1 - RMPS - 07



Octagonal Deck Multiplay Station - RMPS - 08



Hexagonal Deck Multiplay System - RMPS - 09



Three Deck Multiplay System - RMPS -10



Two Deck Baby Multiplay System - RMPS - 11



Double Wave Multiplay System - RMPS - 12













Two Deck Two Level Multiplay System - RMPS - 18







Two Deck Baby Multiplay System - RMPS - 20



Two Level Multiplay System - RMPS - 21



























Arch Tyre Swing - RSW - 20



Tyre Swing 360° Rotate- RSW - 22













Round Climber - RCL - 18



Rocket Climber - RCL - 19





**Humpty Dumpty Climber - RCL - 21** 



Rainbow Climber - RCL - 22





Adventure Climber - RCL-24







Animal Mgr - RMG - 03



Ocean Wave Mgr - RMG - 04



Revolving Platform Mickey - RMG - 06





Cycle Mgr RMG - 08















Spring Rider - REX - 07

Basket Ball Ring - REX - 11





Funnel Ball - REX - 12

20





Raghewir





Zip Liner - REX - 19

21















Allu. Tiltable Dustbin - RGR - 08









## Some of our valued satisfied clients













































NIRMA LIMITED





















Aarti Industries Ltd







**PIPES:** Pipes are galvanized steel confirming to IS: 1239 (part one) of reputed make only.

FRP: Fiberglass Reinforced Plastics are made of top quality polyes