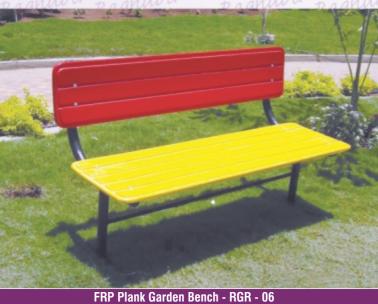

iplay System - RMPS - 11



Double Wave Multiplay System - RMPS - 12













Two Deck Two Level Multiplay System - RMPS - 18







Two Deck Baby Multiplay System - RMPS - 20



Two Level Multiplay System - RMPS - 21



























Arch Tyre Swing - RSW - 20



Tyre Swing 360° Rotate- RSW - 22













Round Climber - RCL - 18



Rocket Climber - RCL - 19





**Humpty Dumpty Climber - RCL - 21** 



Rainbow Climber - RCL - 22





Adventure Climber - RCL-24







Animal Mgr - RMG - 03



Ocean Wave Mgr - RMG - 04



Revolving Platform Mickey - RMG - 06





Cycle Mgr RMG - 08















Spring Rider - REX - 07

Basket Ball Ring - REX - 11





Funnel Ball - REX - 12

20





Raghewir





Zip Liner - REX - 19

21















Allu. Tiltable Dustbin - RGR - 08









## Some of our valued satisfied clients













































NIRMA LIMITED





















Aarti Industries Ltd







**PIPES:** Pipes are galvanized steel confirming to IS: 1239 (part one) of reputed make only.

FRP: Fiberglass Reinforced Plastics are made of top quality polyester resin and also virgin quality Fiber glass made from reputed brand only.

**SWING SEAT:** Is made of 10 mm thick Nylon Reinforced Rubber belt in attractive colours and design.

**BEARINGS:** Bearings are of reputed make and press fitted for smooth rotation

**FASTENERS:** Bolts and nuts are totally electro galvanized / Nickel chrome of reputed make only.

**FABRICATION:** All welded parts are joints with electric welding and all joints are properly grounded and coated with ep